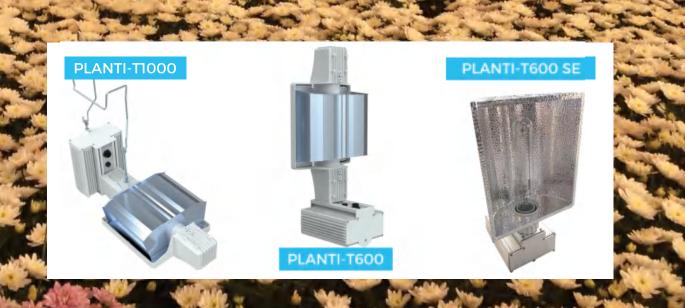

| Product Name<br>Specifications | PLANTI-T1000                 | PLANTI-T600    | PLANTI-T600 SE              |
|--------------------------------|------------------------------|----------------|-----------------------------|
| Input voltage                  | 277V/347V/380V               |                |                             |
| Frequency                      | 50/60HZ                      |                |                             |
| power factor                   | >0.97                        |                |                             |
| THDI                           | ≤10%                         |                |                             |
| Weight                         | 3.5kg(7.7lbs)                |                | 2.62kg(5.78lbs)             |
| Dimensions(L x W x H)          | 558*237*191mm(22"*9.3"*7.5") |                | 480*260*195(19"*10.2"*7.7") |
| Input wattage                  | 1000W ±3%                    | 600W±3%        | 620W±5%                     |
| input current at 100%          | 3.7A/3.0A/2.7A               | 2.2A/1.8A/1.6A | 2.2A/1.8A/1.6A              |
| PPF                            | 2100umol/s                   | 1260umol/s     | 1050 umol/s                 |
| Bulb                           | DE                           | DE             | SE                          |