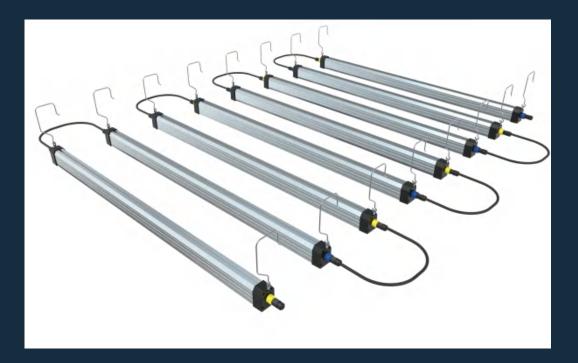

## **PLANTI LED**

Light source: LED PPF: 230umol/s 270umol/s 310umol/s Input power: 100w Efficacy: 2.3umol/J 2.7umol/J 3.1umol/J Input voltage: 110V 120V 208V 220V 240V 277V Autosensing: 100VAC-300VAC 50/60HZ Fixture Dimensions: L 1220mm \* W 48mm \* H 65mm Dimming: 0-10V Light distribution: 120°

> Lifetime: >150000 hours Power factor: >89% Water proof: IP55, only indoor use Warranty: 3 years